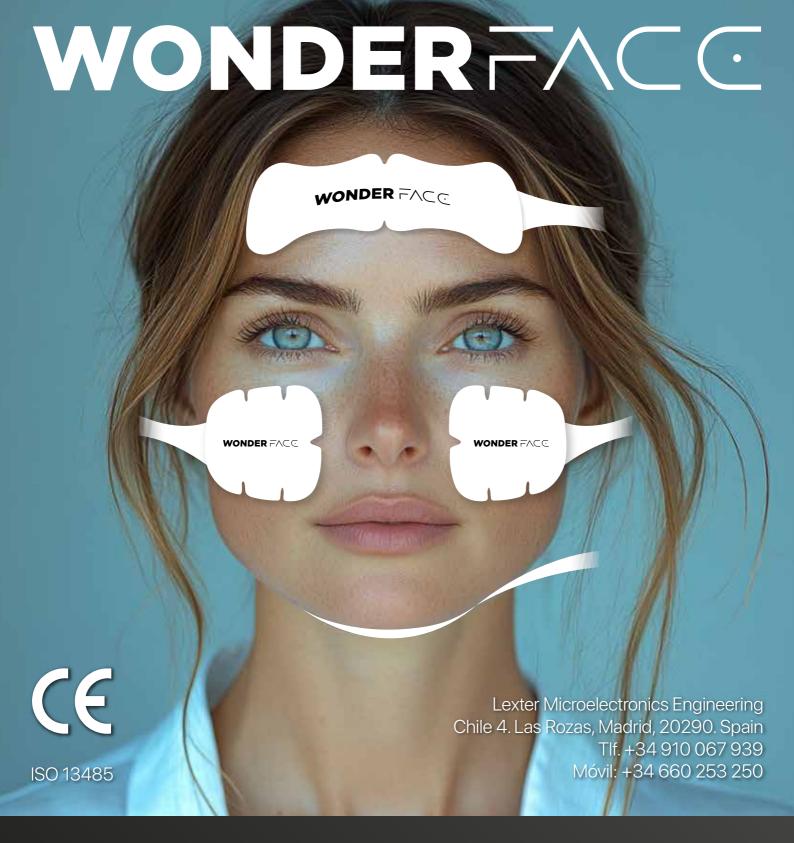

## THREE SIMULTANEOUS ZONES:

- Frontal: Produces skin tightening and increases muscle tone.
- **Zygomatic:** Reduces nasolabial folds and has a preventive effect.
- **Submaxillary:** Reduces the double chin.