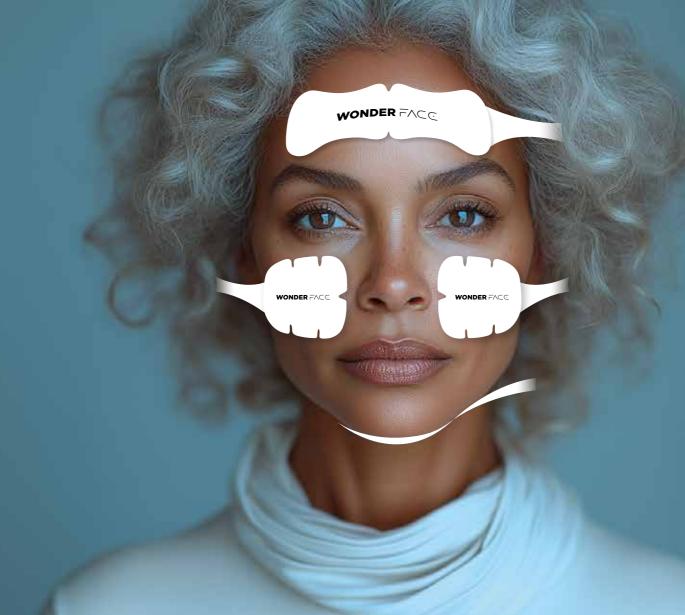

## THREE SIMULTANEOUS ZONES:

- Frontal: Produces skin tightening and increases muscle tone.
- **Zygomatic:** Reduces nasolabial folds and has a preventive effect.
- **Submaxillary:** Reduces the double chin.