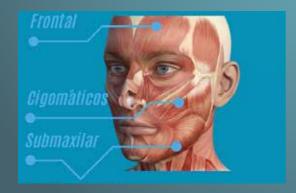

Neuromuscular emissions work directly on the facial muscles, helping to tone them and improve firmness, especially in problem areas such as the zygomatic muscles, frontal muscles, and platysma (double chin).

## THREE SIMULTANEOUS ZONES:

- Frontal: Produces skin tightening and increases muscle tone.
- **Zygomatic:** Reduces nasolabial folds and has a preventive effect.
- **Submaxillary:** Reduces the double chin.