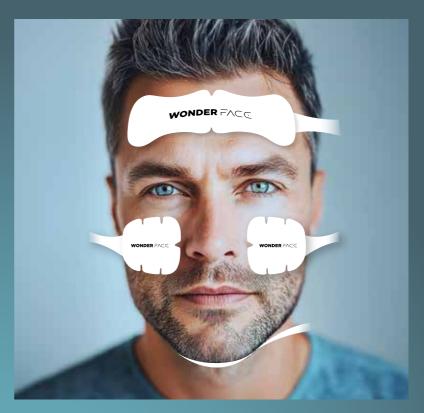

## THREE SIMULTANEOUS ZONES:

- Frontal: Produces skin tightening and increases muscle tone.
- **Zygomatic:** Reduces nasolabial folds and has a preventive effect.
- **Submaxillary:** Reduces the double chin.