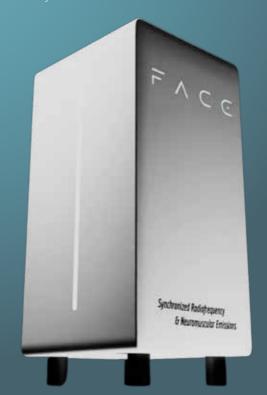

### NEUROMUSCULAR + RADIOFREQUENCY SYNCHRONIZED

WonderFace is a revolutionary medical-aesthetic device that is transforming facial muscle toning treatments in the beauty industry.

By ingeniously integrating Neuromuscular emissions with Radiofrequency technology, WonderFace targets key facial muscle groups, delivering unparalleled results in facial rejuvenation.